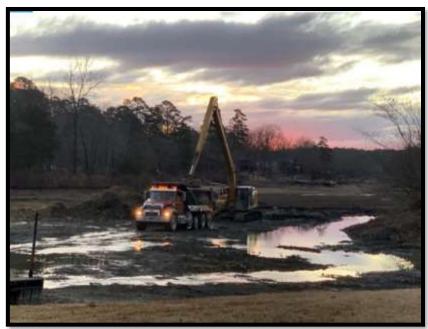

# STREET DEPARTMENT JANUARY METRICS

Ponderosa Lane – Police Training Center culvert extension during construction