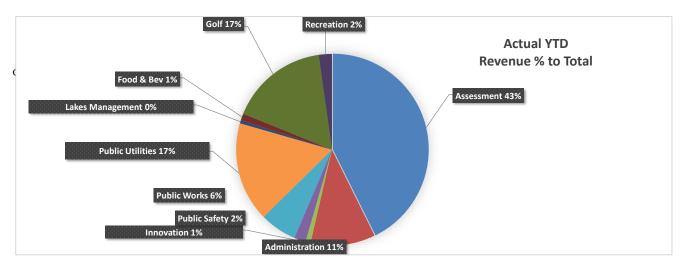

Assessments, Administration, Public Safety, Public Works, Lakes, Development, Recreation & Golf are all showing an increase in revenue over the prior year. Food & Beverage reflects a decrease over prior year, as to be expected. **Total net revenue** (1) is 112% of YTD budget and \$5.7M greater than 2020. Without the PPP funds revenue remains almost \$2.6M greater than 2020 YTD and \$102k greater than YTD budget.

<sup>•</sup> Overall revenue is up \$6.2mil over 2020 YTD and \$3.8mil over budget.