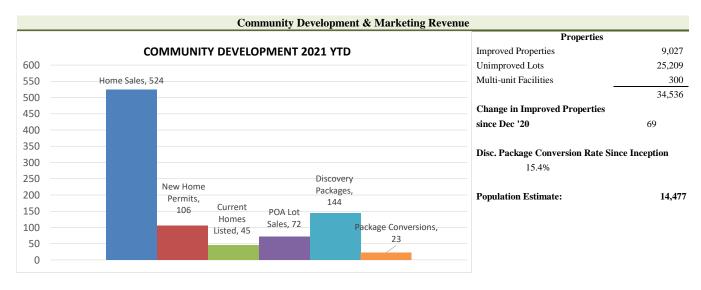

Current Revenues reflect an adequate percentage of exempt revenue to maintain a tax-exempt status for 2021.

2021 YTD, there have been 106 New Home Permits. We have completed 144 Discovery Packages year to date with 23 conversion year-to-date. The overall conversion rate for discovery packages is 15.4%. 72 POA Lots have been sold year-to-date and 19 lots taken back for a net change in POA lots of 53.