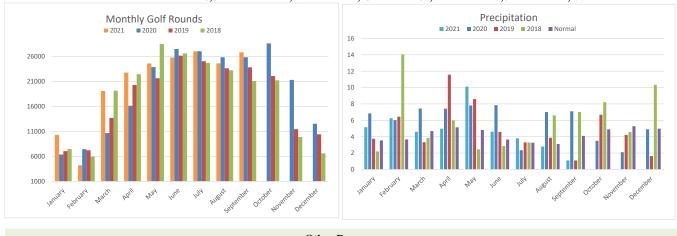

9,538

| Golf Revenue      |            |            |          |
|-------------------|------------|------------|----------|
|                   | 2021       | 2020       | Variance |
| YTD Playable Days | 1,797      | 1,663      | 134      |
| Revenue/Day       | \$2,835.52 | \$2,613.62 | \$221.91 |
| Total Rounds      | 185,171    | 170,672    | 14,499   |
| Revenue Per Round | \$29.96    | \$27.47    | \$2.49   |

Year to date rounds are 14.499 rounds more than the previous year. Year to date we have had 1,797 playable (open) days compared to 1,663 days in 2020. The Golf surcharge revenue to date is \$966k. This revenue along with other misc. revenues in golf have been removed from the revenue per day calculation. Revenue per day has increased \$221.91 from 2020. Below are some deeper dives into the golf revenue and round trends.

|                        | <b>Current Month</b> | Last Month | Difference | 2021YTD | 2020 YTD | Difference |
|------------------------|----------------------|------------|------------|---------|----------|------------|
| Resident Daily Rounds  | 14,408               | 13,994     | 414        | 98,959  | 101,550  | -2,591     |
| Annual Play Rounds     | 7,447                | 7,538      | -91        | 56,516  | 50,106   | 6,410      |
| Public                 | 2,358                | 2,066      | 292        | 17,789  | 14,456   | 3,333      |
| Tournaments & Packages | 2,611                | 994        | 1,617      | 11,907  | 4,560    | 7,347      |
|                        | 26,824               | 24,592     | 2,232      | 185,171 | 170,672  | 14,499     |