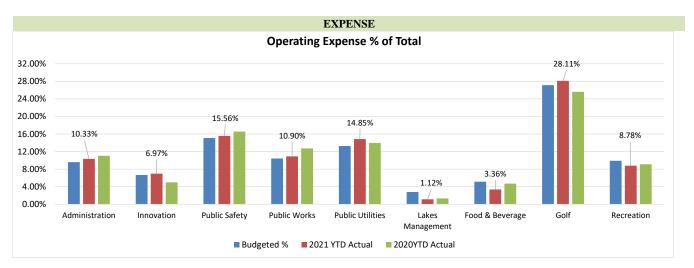

### Financial Summary as of September 30, 2021

Administration, Public Safety, Public Works, Lakes, Food & Beverage, & Recreation all show reduced operating expenses from the prior year.

Assessment expenses reflect a \$516k increase over 2020 and \$696k higher than budget.

Development reflects a \$472k increase over 2020 YTD and \$115k less than budget

Public Utilities reflects \$299k over 2020 expenses and \$13k less than budget.

Golf reflects \$742k over 2020 expenses and \$524k less than budget.

#### Total Operational Expense (2) is 89% of YTD budget, \$757k more than 2020 YTD and \$2.7M less than budget.